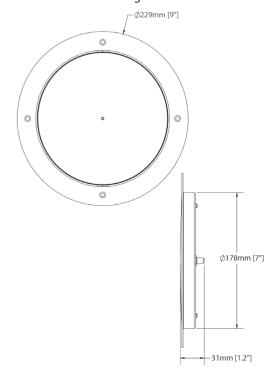

### **Specifictations**

- Voltage 12-24 VDC
- Current consumption 1.5 Amps
- EMC, ECE R10-05
- Cable length 180mm
- Effective lumens: 700 bright mode & 235 dim mode